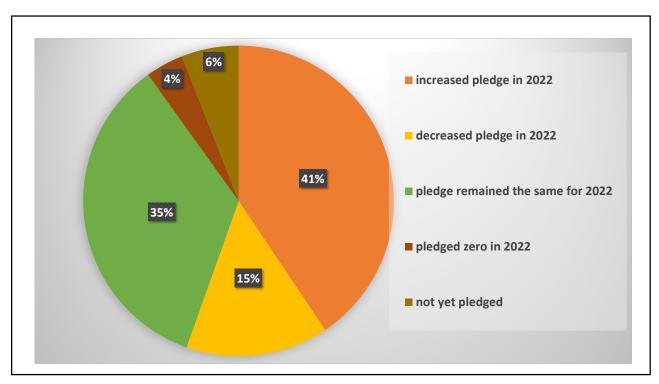

### Unified Giving

The good news: **15 churches pledged this year that did not last year**, and **16 churches increased their pledges** for a total of 44 churches pledging. We continue to receive pledges for 2022, but our unified giving is 36% below budget. Please check with your Treasurer or Clerk of Session to make sure your church has made a pledge. This is the best way we can plan the funding of our mission and ministry. Remember, **we together are the presbytery** – all our congregations and ministers – and *only with your support can we perform our mission and ministry for Christ*.