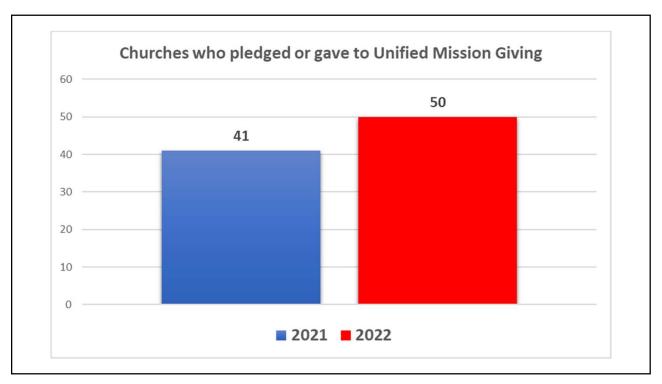

### Unified Giving

The good news: **15 churches pledged this year that did not last year**, and **16 churches increased their pledges** for a total of 44 churches pledging. We continue to receive pledges for 2022, but our unified giving is 36% below budget. Please check with your Treasurer or Clerk of Session to make sure your church has made a pledge. This is the best way we can plan the funding of our mission and ministry. Remember, **we together are the presbytery** – all our congregations and ministers – and *only with your support can we perform our mission and ministry for Christ*.