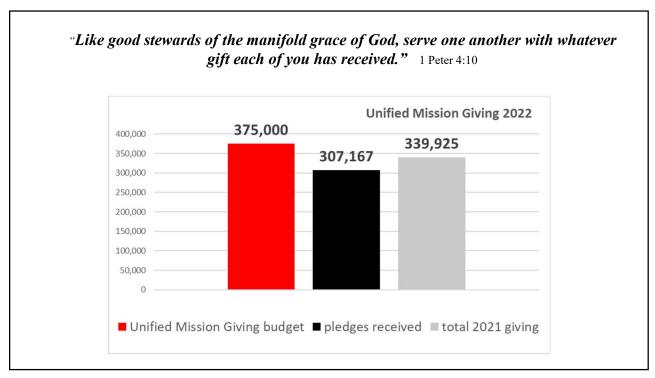

### Unified Giving

The good news: **15 churches pledged this year that did not last year**, and **16 churches increased their pledges** for a total of 44 churches pledging. We continue to receive pledges for 2022, but our unified giving is 36% below budget. Please check with your Treasurer or Clerk of Session to make sure your church has made a pledge. This is the best way we can plan the funding of our mission and ministry. Remember, **we together are the presbytery** – all our congregations and ministers – and *only with your support can we perform our mission and ministry for Christ*.