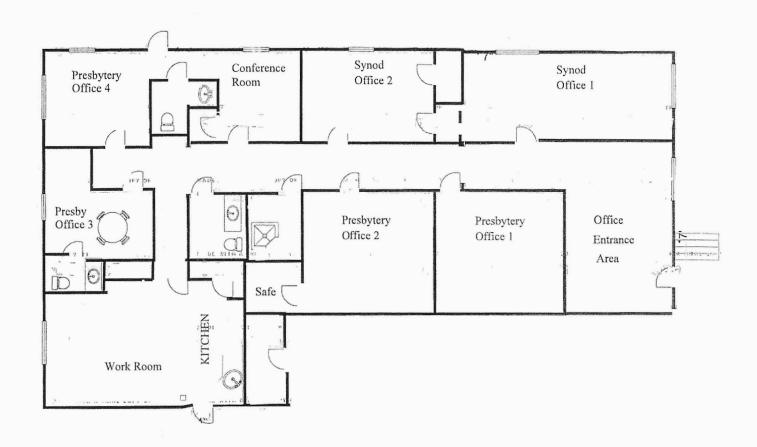

[The Licensee will occupy the Synod Office 1 and Synod Office 2 as outlined on the attached exhibit. The Licensee will also be able to utilize the conference room with coordination with the Presbytery Office Manager and the workroom.]