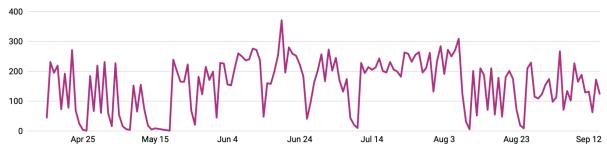

<sub>↑ 439.1%</sub>           |      |         |    |                        |             |                   |                       |            |                    |                |
| 20.0K                                |      |         |    |                        |             |                   |                       |            |                    |                |
| 15.0K                                |      |         |    |                        |             |                   |                       |            |                    |                |
| 10.0K                                |      |         |    |                        |             |                   |                       |            |                    |                |



I..... B.....





Instagram Reach





\_ .

Facebook Page Reach

**52,690** ↑ 326.2%







Your Tweets earned 2.5K impressions over this 91 day period



Blessings!

# Monica Williams

**Executive Director** 

| MONTGOMERY PRESBY