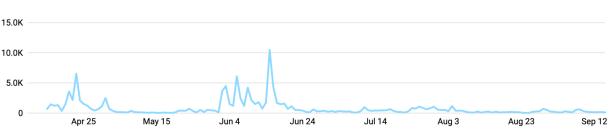

|
| 51,517 <sub>↑ 439.1%</sub>           |      |         |    |                        |             |                   |                       |            |                    |                |
| 20.0K                                |      |         |    |                        |             |                   |                       |            |                    |                |
| 15.0K                                |      |         |    |                        |             |                   |                       |            |                    |                |
| 10.0K                                |      |         |    |                        |             |                   |                       |            |                    |                |



I..... B.....





Instagram Reach





\_ .

Facebook Page Reach

**52,690** ↑ 326.2%







Your Tweets earned 2.5K impressions over this 91 day period



Blessings!

# Monica Williams

**Executive Director** 

| MONTGOMERY PRESBY