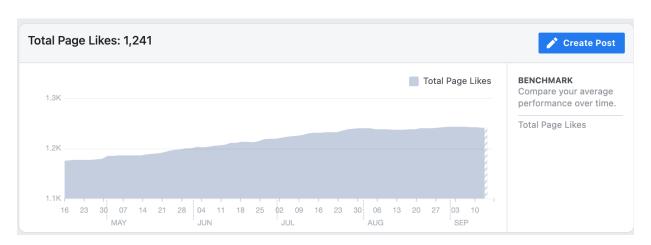

amp photographer, they developed a visual strategy for summer camp. They came up with the campaign of Takeover Tuesday, where every Tuesday a different counselor takes over our stories on Facebook and Instagram. Each week we see increased engagement through this campaign. They also provided some up-to-date guidelines to ensure the images taken of the kids and youth are culturally sensitive and appropriate for a wider audience and any parents visiting SmugMug.
  - Below you can see some metrics on the successes of all the social media campaigns. ReEnvision Harmony began work on April 15th. Since then there has been an increase in Facebook page likes, Instagram and twitter followers, and increased engagement. Twitter was reactivated.

Facebook Page Likes 1

Instagram Followers 1

1.2K

710



**Top Performers: Reach** 



The many faces of Camp ...
Reach 1.1K

Facebook Post



We have taught the kids ...

Reach

444

O Instagram Post

| Recent Content ↑↓                    | Туре | ↓ Reach | ↑↓ | Likes and<br>Reactions | ↑ Comments  | <b>↑</b> ↓ Shares | †↓ Results            | <b>↑</b> ↓ | Cost Per<br>Result | Page 53 of 80  |
|--------------------------------------|------|---------|----|------------------------|-------------|-------------------|-----------------------|------------|--------------------|----------------|
| The many fac<br>Wed Aug 4, 5:57      | 0    | 1.1K    |    | 15                     | 0           | 1                 |                       |            |                    | 27             |
| A D O P T ♥<br>Mon May 24, 10        | 0    | 995     |    |