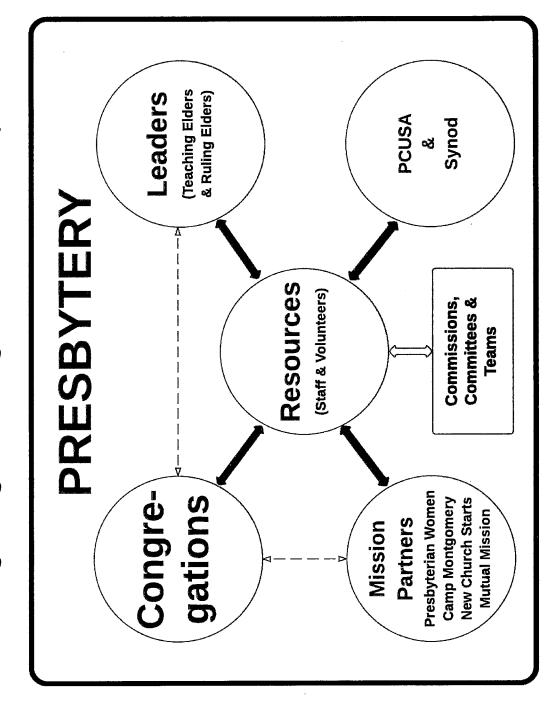

h smaller groups that are better<br/>coordinated and function differently.</li> </ul> |
| <ul> <li>Some new and different staff positions to enable our volunteer organizations, churches,<br/>leaders and mission partners to be a vital part of the Presbytery and to function more<br/>effectively.</li> </ul>                  |
| The chart below illustrates the overall strategic concept.                                                                                                                                                                               |
| New Presbytery Structure                                                                                                                                                                                                                 |



**Organizing and Staffing to Build Relationships** 

New Presbytery Structure

How to Read This Chart

- The surrounding box labeled "Presbytery" is intended to reinforce the idea that we are all the Presbytery not the Presbytery offices or the staff or specific leaders or volunteer groups or mission partner(s), but all of us.
- nothing works. The D&D strategy reflects a shift toward a relational focus. The relative strategic importance (priority) of of trust and involvement challenges that have led to ineffective or challenged programs. In the past we have focused in The D&D team identified the need for a dramatic shift in strategic focus. The Presbytery is relationally broken with lack large part on mission programs (Montgomery, church starts, Mutual Mission, etc.), but without trustin