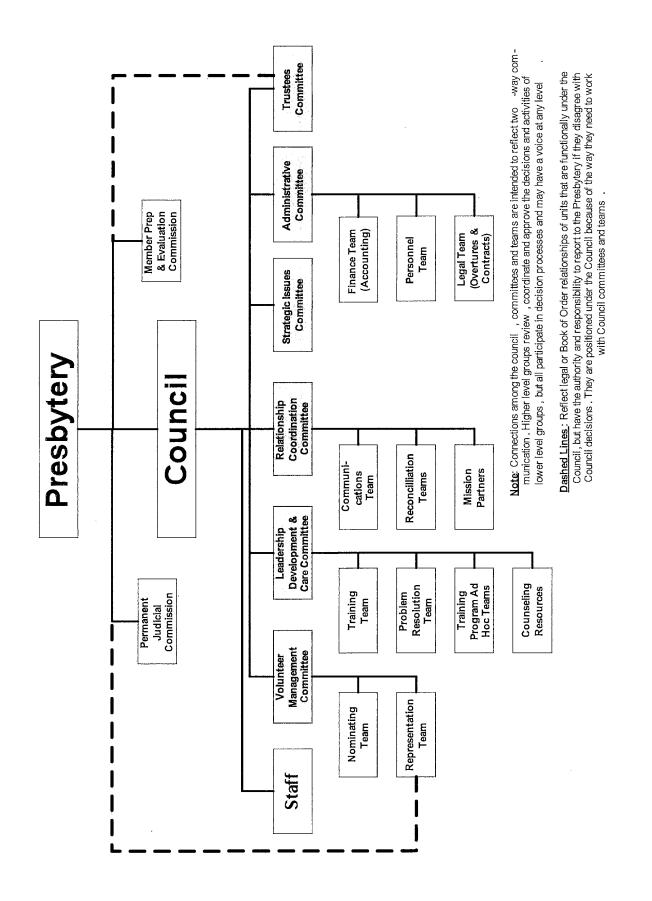

Groups</b> : There are certain groups that every Presbytery must have as specified in the Book of Order such as the Nominating Committee, the Representation Committee, and the Permanent Judicial Commission. The new structure will include all required groups but may position them on the chart in places that reflect their logical function. While these organizations will be formed and staffed, their naming and positioning in the organization will be as directed by the Council. The overall organization for the staff and volunteer groups that comprise the Presbytery's resources are illustrated in the chart below. | specified in the Book of<br>the Permanent Judicial<br>on them on the chart in<br>ned and staffed, their<br>The overall organization for<br>Istrated in the chart below. |

•

Page 6



Page 7

New Presbytery Structure

| Committee Responsibilities                                                                                                                                                                                                                                                                            |
|-------------------------------------------------------------------------------------------------------------------------------------------------------------------------------------------------------------------------------------------------------------------------------------------------------|
| Most of the "Teams" in the above organization are a re-alignment of current volunteer groups under a new set of<br>committees of the Council. The Council and committe